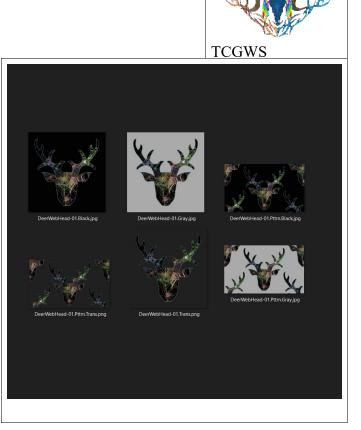

# FEATURES

- Full permission textures of original multi-media artwork.
- Set of 3 single images with black, gray and transparent backgrounds.
- Set of 3 repeating pattern images with black, gray and transparent backgrounds.
- Additional trimmed images may be available in some groups.

### **INFORMATION**

Additional information at http://thunderchild.net.

A silhouette of the Head filled with spider webs and spiders. Each spider and web are hand drawn and then digitized. The head silhouette is used to layout the webs and spiders separately for each group of heads (current listing: Bison, Bull, Deer, Dog, Elephant, Elk, Goat, Horse, LongHorn, Markhor, Moose, Ram).

Each group has a set of backgrounds, generally a transparent, black and gray. One or more repeating pattern layouts are available. The full selections of available textures are in-world at the Milda Region location. Set-1 contains the repeating pattern with a single head in the middle and quarters in each corner.

The transparent images are best for materials that you can change the background color independently on. These are used in their full size for RL clothing at RedBubble.com, Society6.com and other sites.